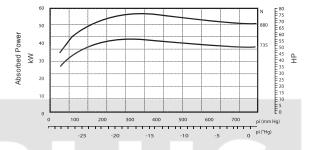

----------|----------------------------------|
| Casing          | Cast iron                        | CF8M                             | Cast iron                        |
| Impeller        | SG iron                          | CF8M                             | CF8M                             |
| Port plate      | Cast iron                        | CF8M                             | Cast iron                        |
| Body            | Cast iron                        | CF8M                             | Cast iron                        |
| Shaft           | 2C45                             | XC48                             | XC48                             |
| Mechanical seal | Carbon / silicon carbide / viton | Carbon / silicon carbide / viton | Carbon / silicon carbide / viton |









Suction/Discharge size DN150 PN10

## **ORDERING INFORMATION**

Alpha 30+ model is a bareshaft machine and can be supplied as part of a standard package, incorporating electric motor, baseplate and seal liquid recovery system, suitable for once through, partial or total recirculation. Custom engineered packages to meet more complex process system requirements are also available.

For more information please contact your local sales office.