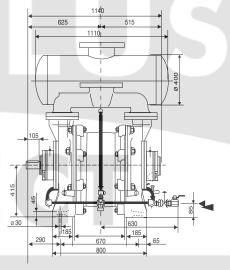

--------|----------------------------------|
| Casing          | Cast iron                        | CF8M                             | Cast iron                        |
| Impeller        | SG iron                          | CF8M                             | CF8M                             |
| Port plate      | Cast iron                        | CF8M                             | Cast iron                        |
| Body            | Cast iron                        | CF8M                             | Cast iron                        |
| Shaft           | 2C45                             | XC48                             | XC48                             |
| Mechanical seal | Carbon / silicon carbide / viton | Carbon / silicon carbide / viton | Carbon / silicon carbide / viton |









Suction/Discharge size DN150 PN10

## **ORDERING INFORMATION**

Alpha 30+ model is a bareshaft machine and can be supplied as part of a standard package, incorporating electric motor, baseplate and seal liquid recovery system, suitable for once through, partial or total recirculation. Custom engineered packages to meet more complex process system requirements are also available.

For more information please contact your local sales office.