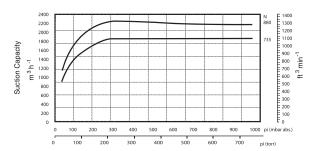

------------|----------------------------------|
| Casing          | Cast iron                        | CF8M                             | Cast iron                        |
| Impeller        | SG iron                          | CF8M                             | CF8M                             |
| Port plate      | Cast iron                        | CF8M                             | Cast iron                        |
| Body            | Cast iron                        | CF8M                             | Cast iron                        |
| Shaft           | 2C45                             | XC48                             | XC48                             |
| Mechanical seal | Carbon / silicon carbide / viton | Carbon / silicon carbide / viton | Carbon / silicon carbide / viton |









Suction/Discharge size DN150 PN10

## **ORDERING INFORMATION**

Alpha 30+ model is a bareshaft machine and can be supplied as part of a standard package, incorporating electric motor, baseplate and seal liquid recovery system, suitable for once through, partial or total recirculation. Custom engineered packages to meet more complex process system requirements are also available.

For more information please contact your local sales office.