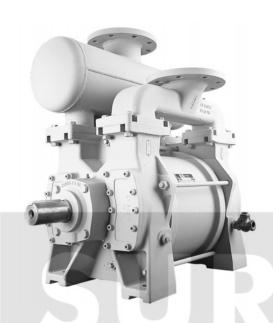

# ALPHA 30+ SINGLE STAGE LIQUID RING VACUUM PUMP

### Features & benefits

- Curved blade impeller and variable discharge port for optimum performance
- Mechanical seals
- · Minimum number of body joints
- · Externally mounted bearings
- Handles wet or dry gases
- Unaffected by liquid carryover
- Robust and simple constructionMaterials of construction to suit application
- Low noise level
- Once through, partial or total recovery seal liquid