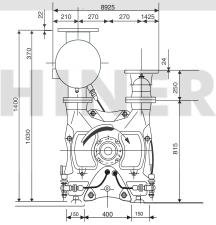

------|----------------------------------|
| Casing          | Cast iron                        | CF8M                             | Cast iron                        |
| Impeller        | SG iron                          | CF8M                             | CF8M                             |
| Port plate      | Cast iron                        | CF8M                             | Cast iron                        |
| Body            | Cast iron                        | CF8M                             | Cast iron                        |
| Shaft           | 2C45                             | XC48                             | XC48                             |
| Mechanical seal | Carbon / silicon carbide / viton | Carbon / silicon carbide / viton | Carbon / silicon carbide / viton |









Suction/Discharge size DN150 PN10

## **ORDERING INFORMATION**

Alpha 30+ model is a bareshaft machine and can be supplied as part of a standard package, incorporating electric motor, baseplate and seal liquid recovery system, suitable for once through, partial or total recirculation. Custom engineered packages to meet more complex process system requirements are also available.

For more information please contact your local sales office.